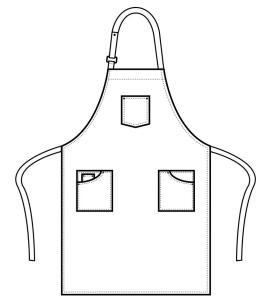

#### Description

This full bib Apron is designed with classic 'Chino' style accents for a cool and edgy uniform solution for bars and restaurants. There are three functional pockets for design and practicality, together with a simple pop-snap button fastener to secure the neckband in place. Team with the PR133 'Chino' Waist Apron for a great complementing style.

### **Product Features:**

- Centre top pocket
- 'Chino' style stitched pocket details with rivets
- Neckband with buckle and adjustable snap button fastening

## **Garment Sizes:**

86cm long, 72cm wide.

Top Pocket: 13cm width, 16cm depth

Bottom Pockets: 18cm width, 20cm depth

PREMIER